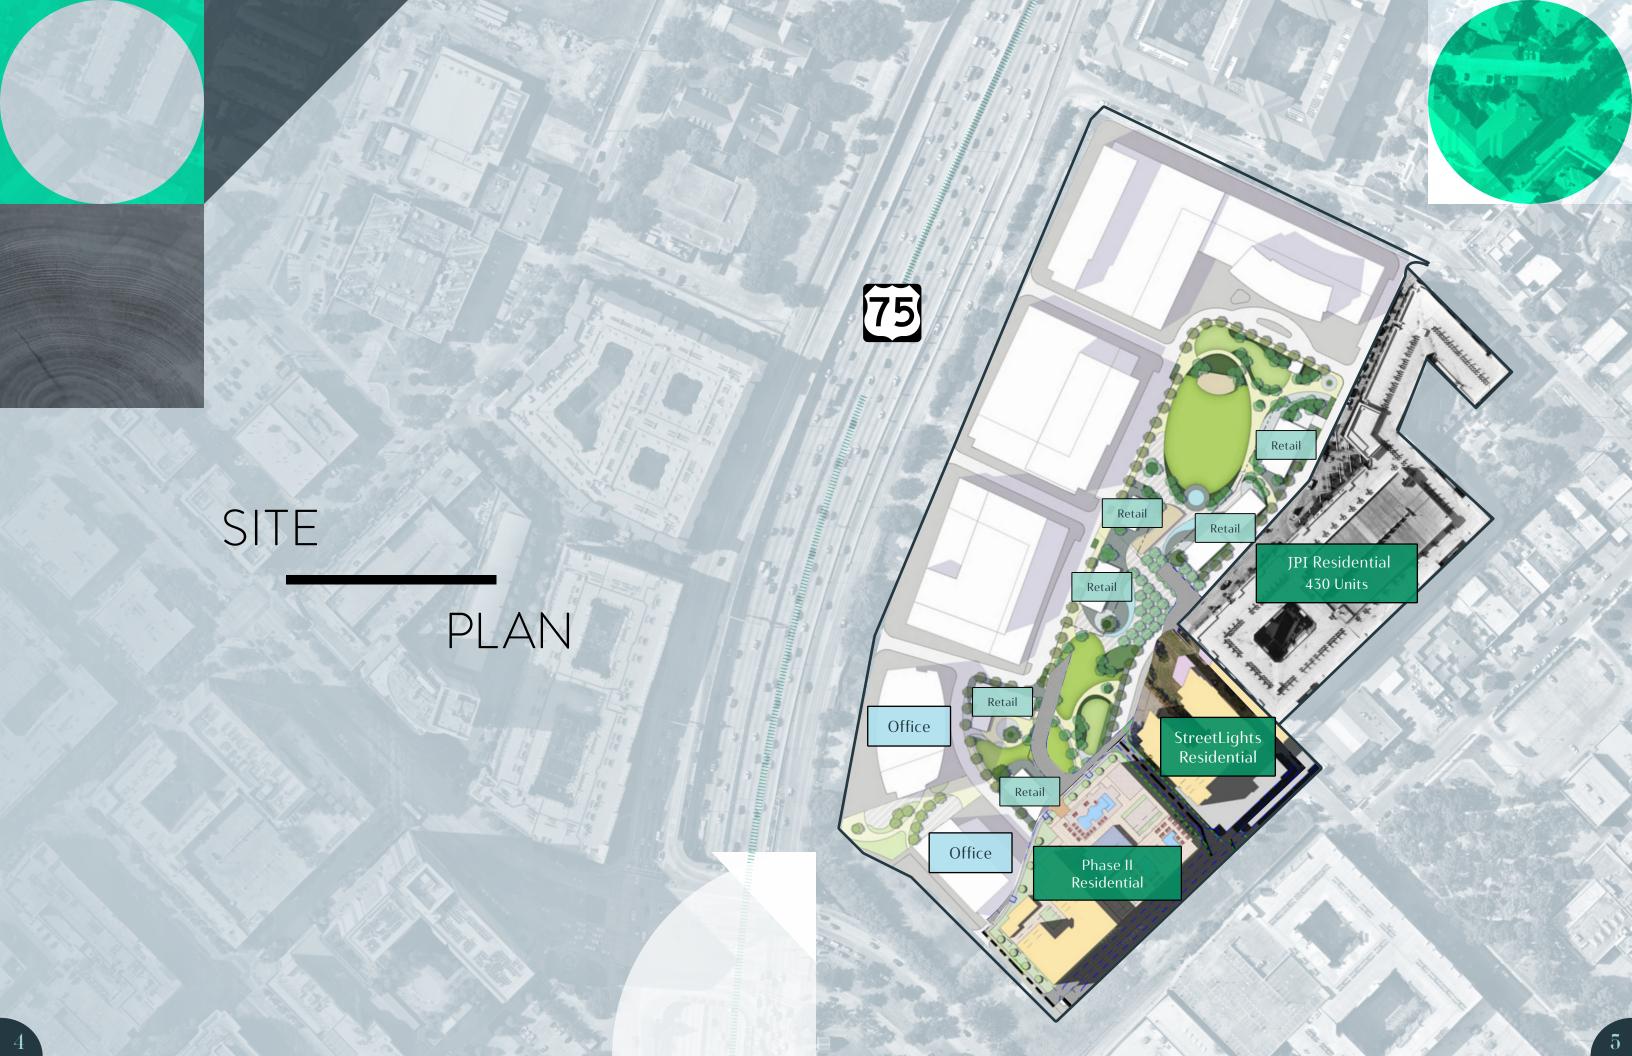

# THE CENTRAL

A next generation mixed-use community focused on connectivity and wellness.

2.5M square feet of

27-acre mixed use development

office space

110,000 square feet of retail space 9 restaurants, including a taco bar, juice bar, coffee shop, family and fine dining

2,000 multi-family residential units owned by Streetlights and JPI Residential

4-acre park

One full service, lifestyle hotel operated by Sage Hospitality

Adjacent to DART Cityplace/Uptown Station light rail

### PHASE I DELIVERY 12/2023

The centerpiece park is encircled by modern architecture infused with biophilic design to create revolutionary office, residential, hospitality, food and beverage and entertainment offerings.

- Multiple restaurants
- Dog park
- Community gathering
- Entertainment stage

▼ Food and beverage venues with indoor/outdoor patio seating

Outdoor meeting space

Retail

✓ Walking Path

Delivering Summer 2024