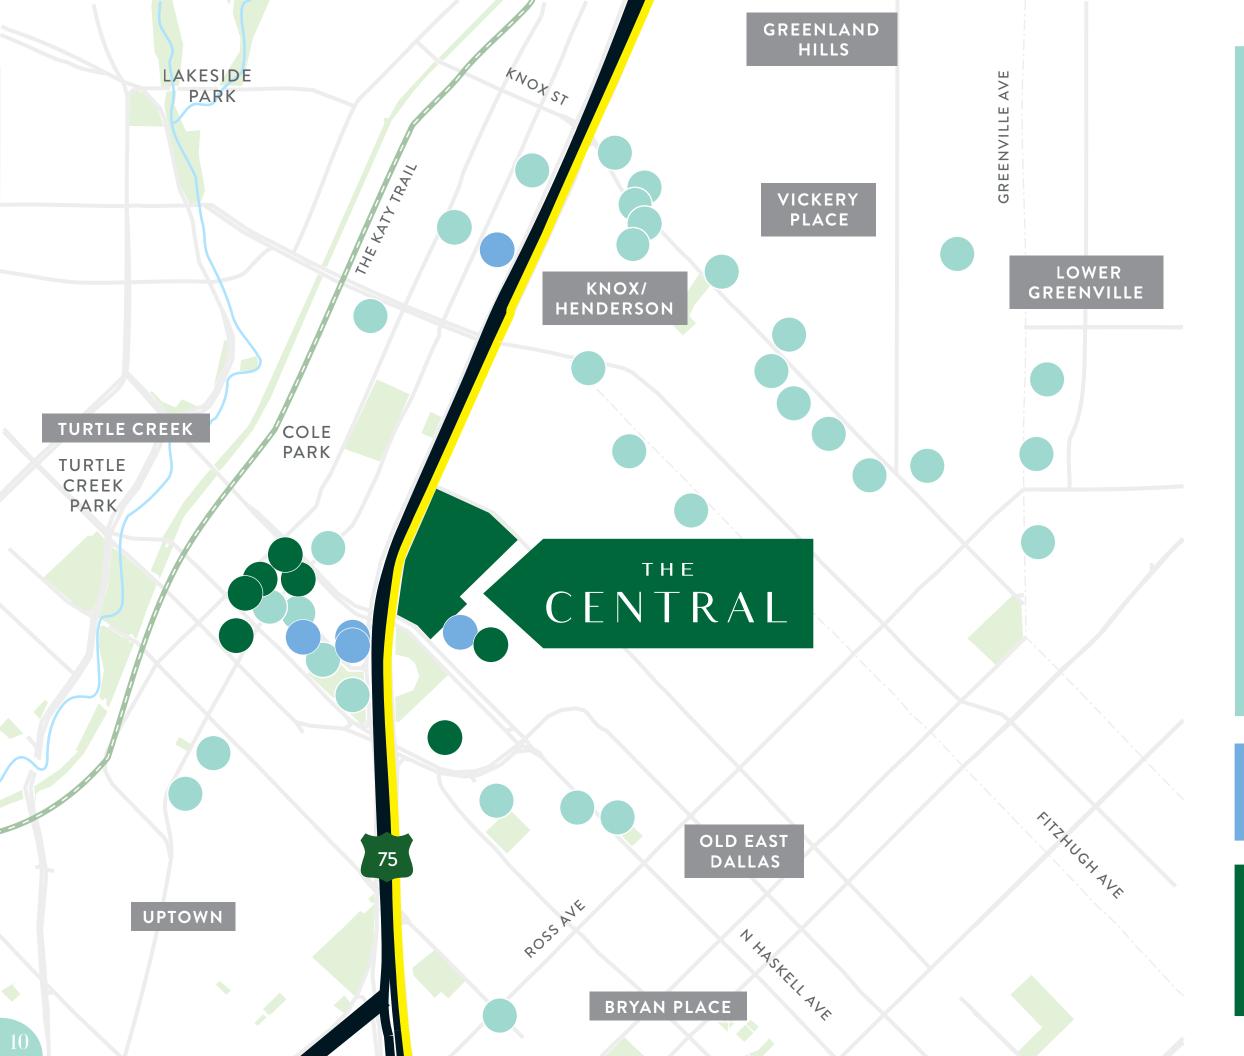

#### **NEARBY FOOD**

Joe Leo Fine Tex Mex Loro Toller Patio The Rustic Blue Sushi Sake Grill San Martin Bakery and Restaurant Mayer's Garden the Skellig Henderson Tap House Wonder Bar Barcadia Dallas High Fives Dahlia Bar & Bistro Wabi House Desert Racer La La Land Kind Cafe HG Sply Co. - Dallas Roti Grill Beverley's Bistro & Bar , Barcelona Wine Bar Pie Tap Pizza Workshop + Bar ZAAP Kitchen Lao & Thai Street Eats - FITZHUGH Zalat Pizza Fitzhugh Dallas MUTTS Canine Cantina - Dallas Sip Stir Coffee House Public School 214 sweetgreen E Bar Tex-Mex Velvet Taco The Porch Kung Fu Tea Tei Tei Robata Bar The Old Monk

#### **HEALTH/FITNESS**

LA Fitness Diesel Fitness Orangetheory Fitness CLASS STUDIOS

#### SHOPPING

Target West Village Sephora Kendra Scott Suitsupply Men's Wearhouse Kroger Fresh Fare

URBAN OASIS Retail Retail Retail Retail Retail