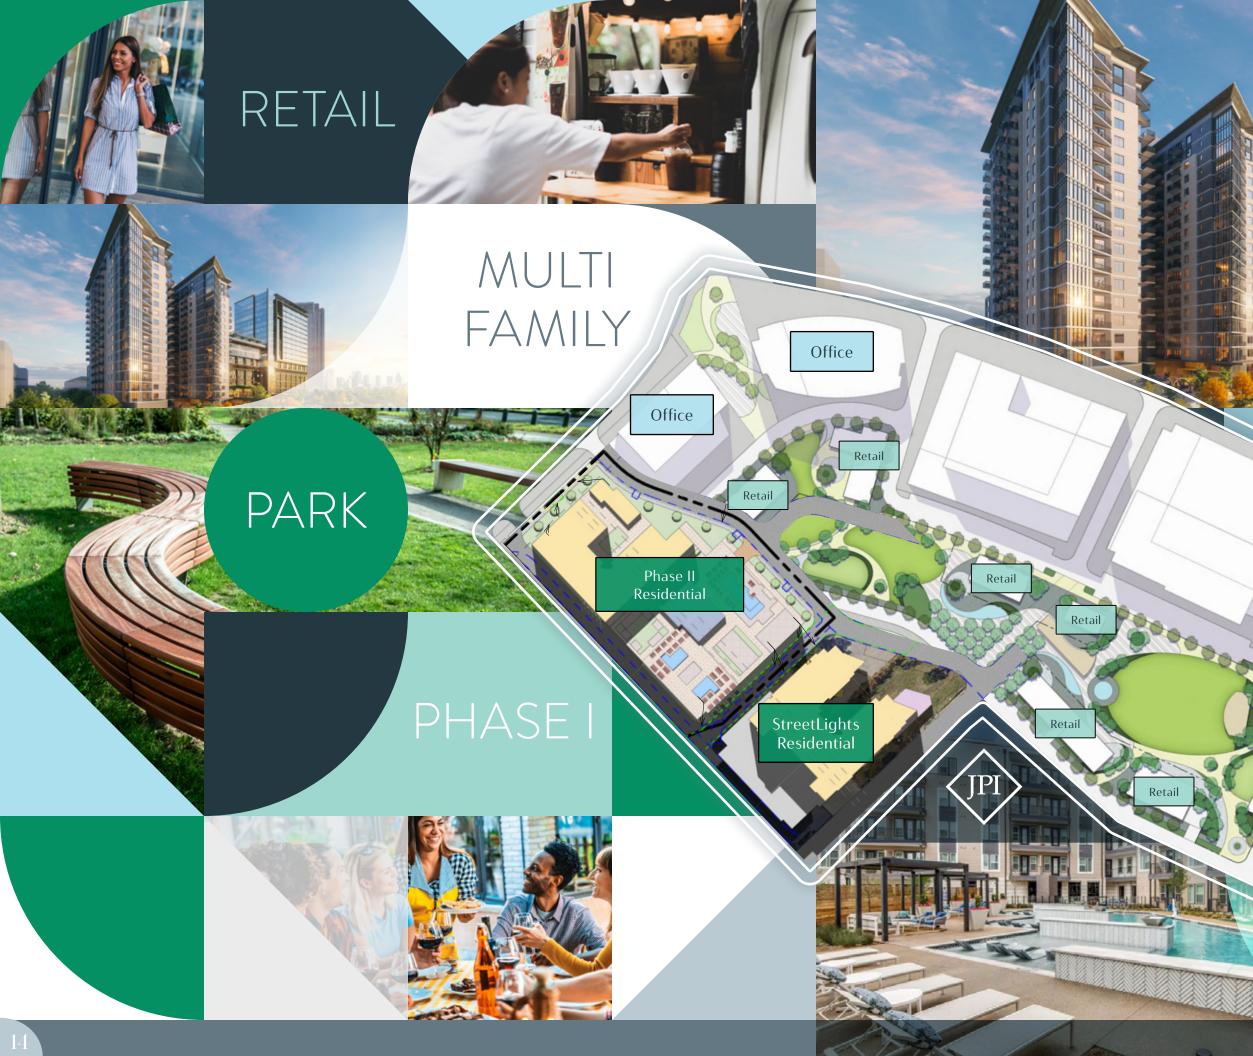

### PHASE I DELIVERY 12/2023

The centerpiece park is encircled by modern architecture infused with biophilic design to create revolutionary office, residential, hospitality, food and beverage and entertainment offerings.

- Multiple restaurants
- Dog park
- Community gathering
- Entertainment stage

▼ Food and beverage venues with indoor/outdoor patio seating

Outdoor meeting space

Retail

✓ Walking Path

Delivering Summer 2024