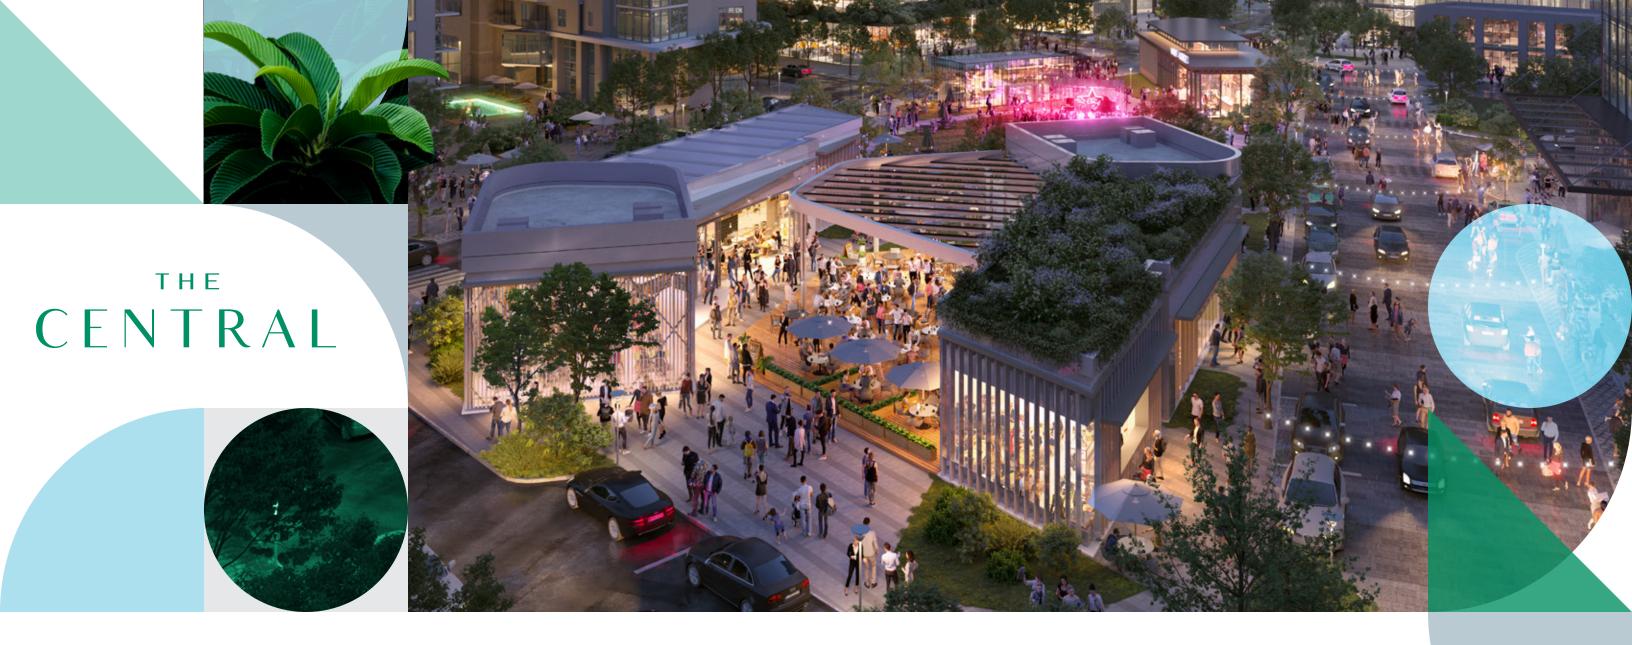

# THE CENTRAL

A next generation mixed-use community focused on connectivity and wellness.

2.5M square feet of

27-acre mixed use development

office space

110,000 square feet of retail space 9 restaurants, including a taco bar, juice bar, coffee shop, family and fine dining

2,000 multi-family residential units owned by Streetlights and JPI Residential

4-acre park

One full service, lifestyle hotel operated by Sage Hospitality

Adjacent to DART Cityplace/Uptown Station light rail

The Central is a next generation mixed-use community focused on connectivity and wellness. Unfolding in the heart of Dallas, The Central will be home to a 3.5 acre park framed by a modern collection of office, residential, experiential and artful offerings – all created with thoughtful biophilic elements in mind.

The imaginative development centrally located, adjacent to celebrated and distinctly Dallas districts. Flowing across 27 activated acres, The Central will be designed for communion bringing the city together as an allencompassing gathering place.

The Central is an ode to the beauty and power of nature. Walkable green spaces within the development, deliberate designs where architecture adopts the natural curvature and fluidity of its surroundings and biophilic design details blur the lines between interior and exterior, culture inspires connectioneverything comes into perspective.